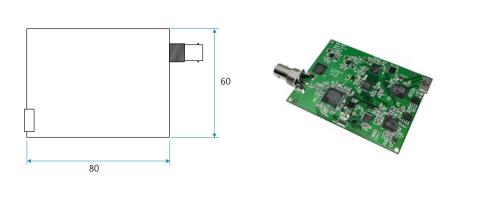

**USD-250** 

TEL: 886-2-2226-6303 FAX: 886-2-2222-5620 mscctv@misumi.com.tw

Unit : mm (±0.5)

## Specification

| Model               | USD-250M                             |                                                  |                                                 |
|---------------------|--------------------------------------|--------------------------------------------------|-------------------------------------------------|
| Pixel               | 3G-SDI /HD-SDI input                 | 1920 x 1080P (60fps/50fps)                       | 1280 x 720P (60fps/50fp)                        |
|                     | USB UVC output                       | 1. YUV<br>1920x1080 up to 60/50fps (full screen) | 1. YUV<br>1280x720 up to 60/50fps (full screen) |
| LED indicator       |                                      |                                                  |                                                 |
|                     |                                      |                                                  |                                                 |
| Interface           | USB 3.0                              |                                                  |                                                 |
| USB Driver          | Driver free, standard UVC1.1/UAC1.0  |                                                  |                                                 |
| Storage temperature | -30 to 60 Degree C                   |                                                  |                                                 |
| Working temperature | -10 to 45 Degree C                   |                                                  |                                                 |
| Power input         | 5V                                   |                                                  |                                                 |
| Power current       | max is 460mA / average is 400~450 mA |                                                  |                                                 |
| Dimension(mm)       | 80mm x 60mm (without connector)      |                                                  |                                                 |
| OS support          | Win8.1, Win10, Mac OSX               |                                                  |                                                 |
| Weight              | 30g                                  |                                                  |                                                 |