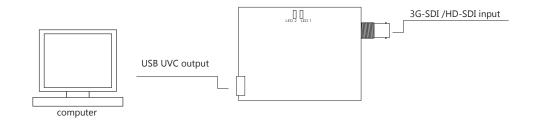

## Feature -

- Driver free (USB Video Class) for any OS (win8,win8.1, MAC OS)
- Compatible for Directshow.
- Play & Plug with USB Video Class for USB 3.0
- SDI video source input , UVC for video output / UAC for Audio output
- UP to 1920X1080P 60fps YUV (No compression)

## Specification

| Model               | USD-250M                             |                                                  |                                                 |
|---------------------|--------------------------------------|--------------------------------------------------|-------------------------------------------------|
| Pixel               | 3G-SDI /HD-SDI input                 | 1920 x 1080P (60fps/50fps)                       | 1280 x 720P (60fps/50fp)                        |
|                     | USB UVC output                       | 1. YUV<br>1920x1080 up to 60/50fps (full screen) | 1. YUV<br>1280x720 up to 60/50fps (full screen) |
| LED indicator       |                                      |                                                  |                                                 |
|                     |                                      |                                                  |                                                 |
| Interface           | USB 3.0                              |                                                  |                                                 |
| USB Driver          | Driver free, standard UVC1.1/UAC1.0  |                                                  |                                                 |
| Storage temperature | -30 to 60 Degree C                   |                                                  |                                                 |
| Working temperature | -10 to 45 Degree C                   |                                                  |                                                 |
| Power input         | 5V                                   |                                                  |                                                 |
| Power current       | max is 460mA / average is 400~450 mA |                                                  |                                                 |
| Dimension(mm)       | 80mm x 60mm (without connector)      |                                                  |                                                 |
| OS support          | Win8.1, Win10, Mac OSX               |                                                  |                                                 |
| Weight              | 30g                                  |                                                  |                                                 |